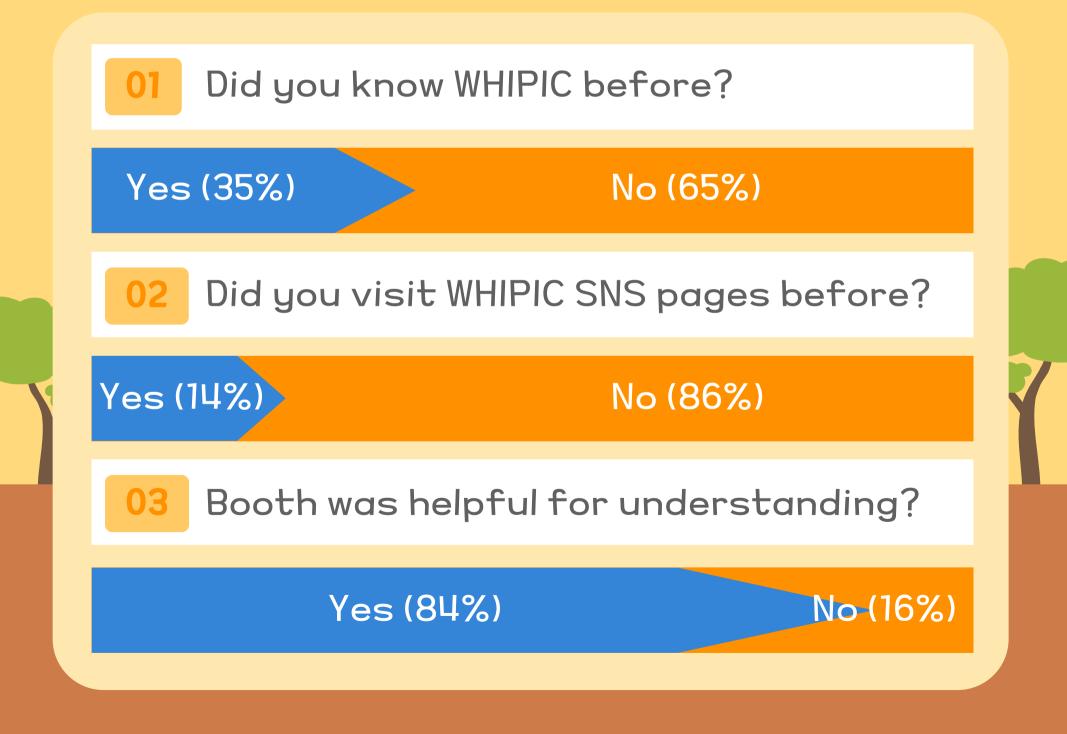

울툴루 등반이 영구적으로 금지 되었다.

----

민이 살던 마추픽추는 '오래된 봉우리' 라는 뜻 해거지왔다. 으로 잉카 문명의 고대 요새 도시였다. 만들의 생활 관광객의 접근상을 높이기 위해 친체로 어났다. 그 신국제공항 컨설이 추진되어 컨설공사가 권리를 준 2021년 11월에 착수하였지만, 인근 2019년에는 주민들의 반발로 중단되었다. (Buddha of Barnyan) ★2003년 지정 6세기 불교유적 바미얀 석불은 이슬람을 추종하는 탈레반에 의해 2001년에 파괴되었다. 유네스코 에서는 더 이상의 종교적 강등 피해 를 막기 위해 2003년 바미얀 석불을 세계유산목록과 위험에 처한 세계

유산에 동시 등재하였다.



International Centre for the
 Interpretation and Presentation of World Heritage Sites
 under the auspices of UNESCO
 유네스코 세계유산국제해석설명센터

United Nations Educational, Scientific and Cultural Organization 국제연합 교육과학문화기구

E

m whipic

tation And Presentation

중에게 보다 쉽게 접근할 수 있도록

**Heritage Interpretation?** 

의미한다.

Heritage Inter

을 높이기 위한 모든 활동

한가?

유산에 대한 해석 정보를

Why Inclusing



## **Results of the Booth**





# **Results of the Survey**